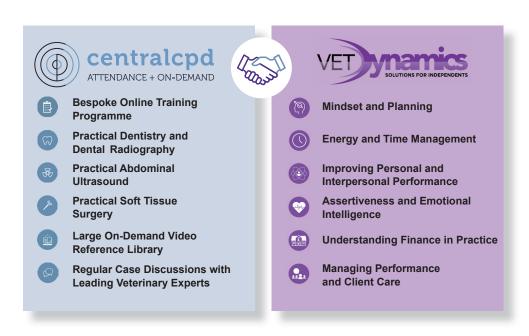

Your time with Central CPD will consist of a rich mix of various learning formats, including a bespoke online learning programme, regular specialist-led case discussion evenings, and hands-on training via practical attendance days.

## PROGRAMME OVERVIEW

Utilising the strengths of both Central CPD and Vet Dynamics, The Vet Graduate Academy combines bespoke business and interpersonal skills coaching with clinical training, via face-face workshops, practical courses, mentorship, online programmes, specialist-led case discussions, as well as access to over 2,000 clinical CPD videos. You'll have the opportunity to develop your skills, build key relationships and comradery with your peers and grow in confidence.

## **Online Learning**

You'll have access to a structured EPA-based 50 hour online training programme delivered via Central CPD On-Demand. Modules can be accessed at any time as needed over the programme, complemented by access to over 2,000 clinical CPD videos with On-Demand's vast reference library.