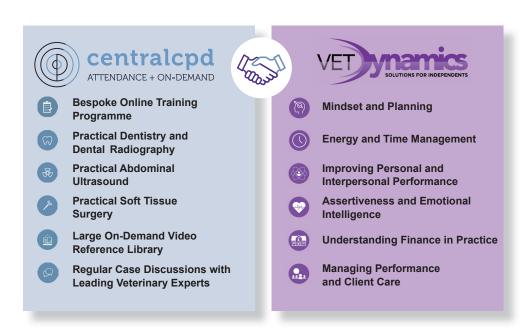

## PROGRAMME OVERVIEW

Utilising the strengths of both Central CPD and Vet Dynamics, The Vet Graduate Academy combines bespoke business and interpersonal skills coaching with clinical training, via face-face workshops, practical courses, mentorship, online programmes, specialist-led case discussions, as well as access to over 2,000 clinical CPD videos. You'll have the opportunity to develop your skills, build key relationships and comradery with your peers and grow in confidence.