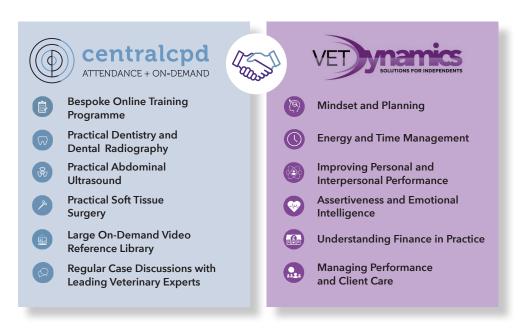

Your time with **Central CPD** will consist of a rich mix of various learning formats, including a bespoke online learning programme, regular specialist-led case discussion evenings, and hands-on training via practical attendance days.

### PROGRAMME OVERVIEW

Utilising the strengths of both Central CPD and Vet Dynamics, The Vet Graduate Academy combines bespoke business and interpersonal skills coaching with clinical training, via face-face workshops, practical courses, mentorship, online programmes, specialist-led case discussions, as well as access to over 2,000 clinical CPD videos. You'll have the opportunity to develop your skills, build key relationships and comradery with your peers and grow in confidence.